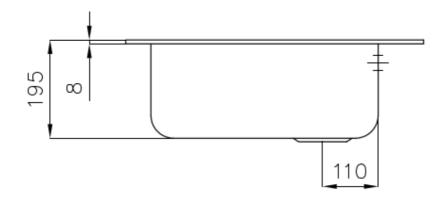

### **DETAILS**

| Edge/Installation Type | Standard (8 mm Edge)                                            |
|------------------------|-----------------------------------------------------------------|
| Finish                 | Foster brushed                                                  |
| Material               | AISI 304 stainless steel                                        |
| Texture                | Foster brushed                                                  |
| Base                   | 60 cm                                                           |
| Dimensions             | 590 x 500 mm                                                    |
| Standard fittings      | Fixing hooks, gasket, drain, overflow and siphon, boxed packing |
| Mixer holes            | 1 standard hole - 2nd hole on request                           |
| Built-in hole          | 570x480 mm                                                      |
|                        |                                                                 |

| Drainer                   | No                                                                                                                                                                                                                                                     |
|---------------------------|--------------------------------------------------------------------------------------------------------------------------------------------------------------------------------------------------------------------------------------------------------|
| Width                     | 59 cm                                                                                                                                                                                                                                                  |
| Bowl dimension            | 450x400mm                                                                                                                                                                                                                                              |
| Number of bowls           | 1 bowl                                                                                                                                                                                                                                                 |
| Waste fitting             | 3,5" drain                                                                                                                                                                                                                                             |
| FEATURES                  |                                                                                                                                                                                                                                                        |
| 2nd / 3rd hole availaible | The sink can be customized with the execution on request of additional holes, usable for double-hole mixers, for remote controlled drains or for the installation of soap dispensers. The positions are marked on the drawings with dotted line holes. |
| Added value               | Foster uses steel thicknesses higher than those used on average by other manufacturers. This is how, thanks to our long experience, we know how to make sinks of superior quality and with a better resistance to aging.                               |
| Basket 3,5" waste fitting | The drain is equipped with a large 3.5" drain, with the practical basket cap that prevents the discharge of solid parts.                                                                                                                               |