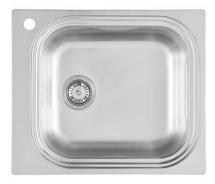

# **Sink Big Bowl**

Bowl on the right Kitchen Sinks Code: 1511 001

### **DETAILS**

| Edge/Installation Type | Standard (8 mm Edge)                                            |
|------------------------|-----------------------------------------------------------------|
| Finish                 | Foster brushed                                                  |
| Material               | AISI 304 stainless steel                                        |
| Texture                | Foster brushed                                                  |
| Base                   | 60 cm                                                           |
| Dimensions             | 590 x 500 mm                                                    |
| Standard fittings      | Fixing hooks, gasket, drain, overflow and siphon, boxed packing |
| Mixer holes            | 1 standard hole - 2nd hole on request                           |
| Built-in hole          | 570x480 mm                                                      |
|                        |                                                                 |

| Drainer                   | No                                                                                                                                                                                                                                                     |
|---------------------------|--------------------------------------------------------------------------------------------------------------------------------------------------------------------------------------------------------------------------------------------------------|
| Width                     | 59 cm                                                                                                                                                                                                                                                  |
| Bowl dimension            | 450x400mm                                                                                                                                                                                                                                              |
| Number of bowls           | 1 bowl                                                                                                                                                                                                                                                 |
| Waste fitting             | 3,5" drain                                                                                                                                                                                                                                             |
| FEATURES                  |                                                                                                                                                                                                                                                        |
| 2nd / 3rd hole availaible | The sink can be customized with the execution on request of additional holes, usable for double-hole mixers, for remote controlled drains or for the installation of soap dispensers. The positions are marked on the drawings with dotted line holes. |
| Added value               | Foster uses steel thicknesses higher than those used on average by other manufacturers. This is how, thanks to our long experience, we know how to make sinks of superior quality and with a better resistance to aging.                               |
| Basket 3,5" waste fitting | The drain is equipped with a large 3.5" drain, with the practical basket cap that prevents the discharge of solid parts.                                                                                                                               |