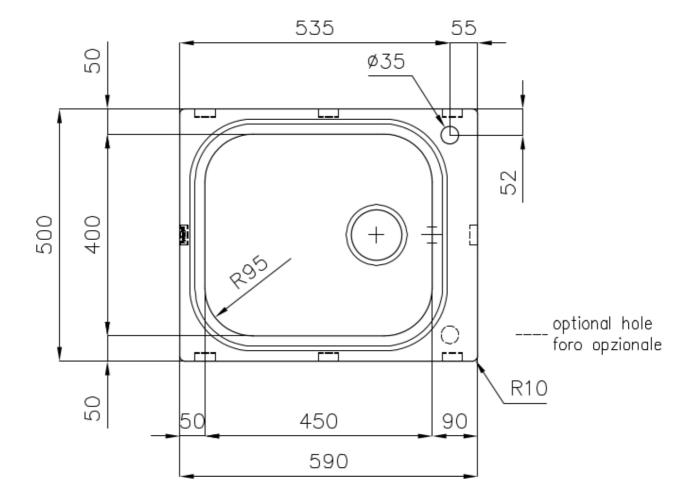

### **DETAILS**

| Edge/Installation Type | Standard (8 mm Edge)                                            |
|------------------------|-----------------------------------------------------------------|
| Finish                 | Foster brushed                                                  |
| Material               | AISI 304 stainless steel                                        |
| Texture                | Foster brushed                                                  |
| Base                   | 60 cm                                                           |
| Dimensions             | 590 x 500 mm                                                    |
| Standard fittings      | Fixing hooks, gasket, drain, overflow and siphon, boxed packing |
| Mixer holes            | 1 standard hole - 2nd hole on request                           |
| Built-in hole          | 570x480 mm                                                      |
|                        |                                                                 |

| Drainer                   | No                                                                                                                                                                                                                                                     |
|---------------------------|--------------------------------------------------------------------------------------------------------------------------------------------------------------------------------------------------------------------------------------------------------|
| Width                     | 59 cm                                                                                                                                                                                                                                                  |
| Bowl dimension            | 450x400mm                                                                                                                                                                                                                                              |
| Number of bowls           | 1 bowl                                                                                                                                                                                                                                                 |
| Waste fitting             | 3,5" drain                                                                                                                                                                                                                                             |
| FEATURES                  |                                                                                                                                                                                                                                                        |
| 2nd / 3rd hole availaible | The sink can be customized with the execution on request of additional holes, usable for double-hole mixers, for remote controlled drains or for the installation of soap dispensers. The positions are marked on the drawings with dotted line holes. |
| Added value               | Foster uses steel thicknesses higher than those used on average by other manufacturers. This is how, thanks to our long experience, we know how to make sinks of superior quality and with a better resistance to aging.                               |
| Basket 3,5" waste fitting | The drain is equipped with a large 3.5" drain, with the practical basket cap that prevents the discharge of solid parts.                                                                                                                               |